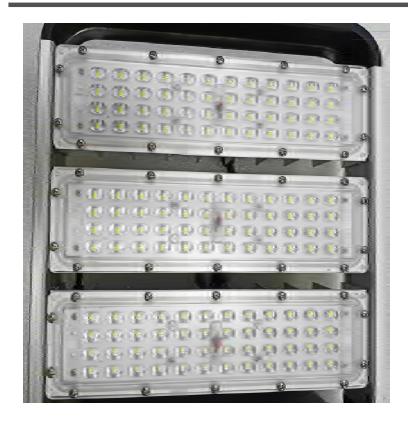

el
- >21% Photoelectric conversion efficiency
- 25 yeasrs lifespan

<sup>\*</sup>picture just for sample show here

### MPPT Controller



- High efficiency conversion
- Intelegent design

\*When the power is equal to or less than 40%, the power is automatically allocated to ensure that the duration of the lamp is on.

\*When sundays, it can ensure the lighting power.

\*When cloudy / rainy days, it can ensure the lighting time.





### Remoter instruction



RESUME

Resume default setting

• DEMO

Full lighting 1 min, then off

• BRIGHT-

Decrease brightness 5% each time

• BRIGHT +

Increase brightness 5% each time

• **ON** 

Turn on

OFF

Turn off

#### **Easy Installation**

Just fix the solar panel and lamp head



## Real Photos of MK-SSC-60



Front Back Power on

## **Details**



3pcs Led Panel



Lateral side



Lamp socket

#### **Specifications**

| Led Source            | 30W<br>(144pcs leds)                                   | 40W<br>(144pcs leds)                                   | 50W<br>(144pcs leds)                                   | 60W<br>(144pcs leds)                                    | 80W<br>(192pcs leds)                                    | 100W<br>(192pcs leds)                                   | 120W<br>(192pcs leds)                                   |
|-----------------------|--------------------------------------------------------|--------------------------------------------------------|--------------------------------------------------------|---------------------------------------------------------|-------------------------------------------