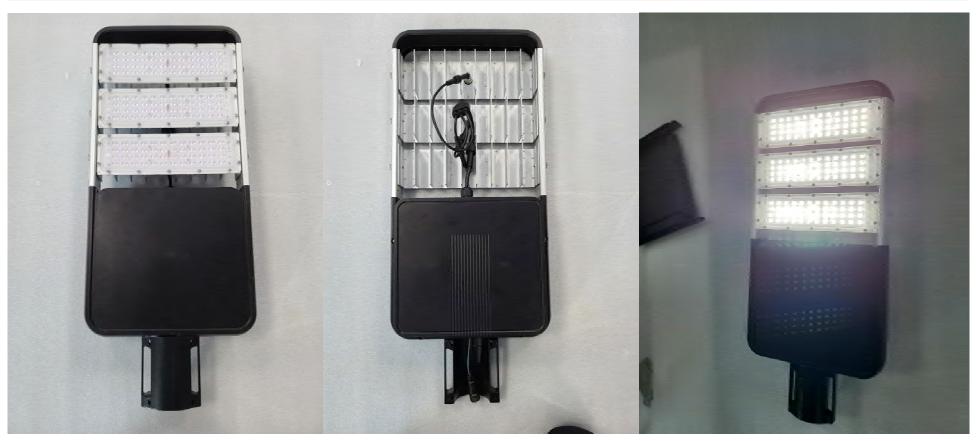

- Monocrystalline Silicon Solar Panel
- >21% Photoelectric conversion efficiency
- 25 yeasrs lifespan

<sup>\*</sup>picture just for sample show here

### MPPT Controller



- High efficiency conversion
- Intelegent design

\*When the power is equal to or less than 40%, the power is automatically allocated to ensure that the duration of the lamp is on.

\*When sundays, it can ensure the lighting power.

\*When cloudy / rainy days, it can ensure the lighting time.





### Remoter instruction



RESUME

Resume default setting

• DEMO

Full lighting 1 min, then off

• BRIGHT-

Decrease brightness 5% each time

• BRIGHT +

Increase brightness 5% each time

• **ON** 

Turn on

OFF

Turn off

#### **Easy Installation**

Just fix the solar panel and lamp head



## Real Photos of MK-SSC-60



Front Back Power on

## **Details**



3pcs Led Panel



Lateral side



Lamp socket

#### **Specifications**

| Led Source            | 30W<br>(144pcs leds)                                   | 40W<br>(144pcs leds)                                   | 50W<br>(144pcs leds)                                   | 60W<br>(144pcs leds)                                    | 80W<br>(192pcs leds)                                    | 100W<br>(192pcs leds)                                   | 120W<br>(192pcs leds)                                   |
|-----------------------|--------------------------------------------------------|--------------------------------------------------------|--------------------------------------------------------|---------------------------------------------------------|----