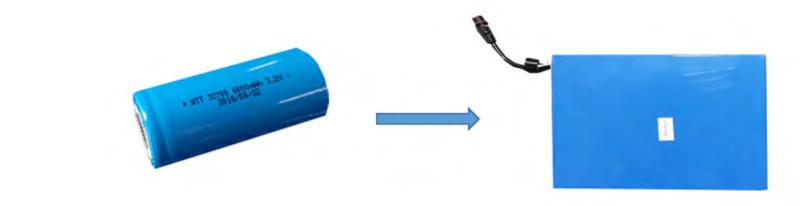

## New LifePO4 Battery

- >2000 cycles
- 8-10years lifespan (20% loss)
- High-temperature resistance
- In-built explosion-proof valve, high safety performance