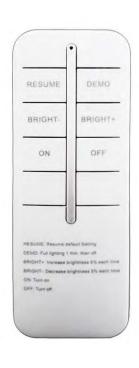

### Remoter instruction

RESUME

Resume default setting

• DEMO

Full lighting 1 min, then off

• BRIGHT-

Decrease brightness 5% each time

• BRIGHT +

Increase brightness 5% each time

• **ON** 

Turn on

OFF

Turn off