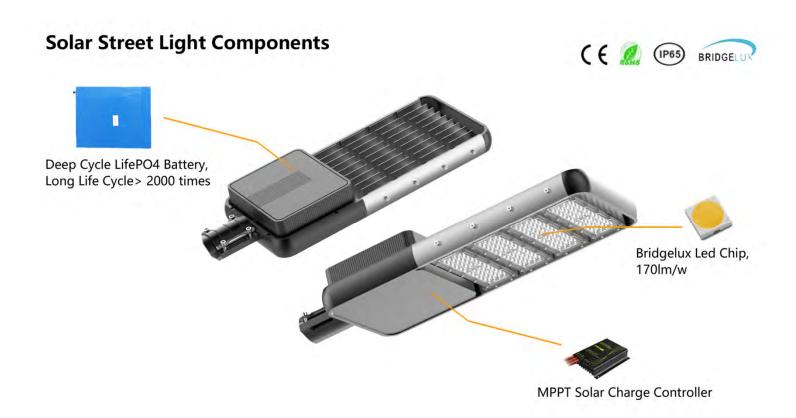

## SSC Series Semi-Integrated Solar Street Lights

A split solar led solar street light, composed of led lamp, battery, solar panel, and controller.

## Solar panel, battery and led lamp separated

## New LifePO4 Battery

- >2000 cycles
- 8-10years lifespan (20% loss)
- High-temperature resistance
- In-built explosion-proof valve, high safety performance

## High Lumens Led Lamp

## High Efficiency Mono Solar Panel

- Monocrystalline Silicon Solar Panel
- >21% Photoelectric conversion efficiency
- 25 yeasrs lifespan

<sup>\*</sup>picture just for sample show here

### MPPT Controller

- High efficiency conversion
- Intelegent design

\*When the power is equal to or less than 40%, the power is automatically allocated to ensure that the duration of the lamp is on.

\*When sundays, it can ensure the lighting power.