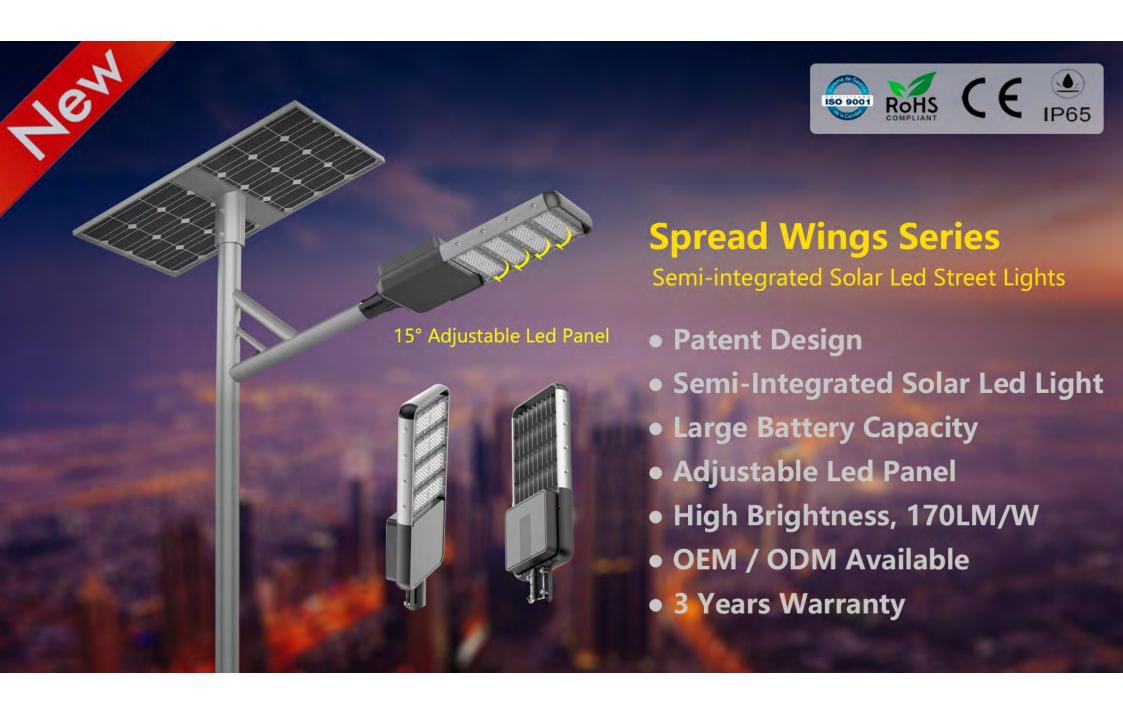

## HANGZHOU MKLIGHTS TECHNOLOGY CO., LTD

- Products Catalog of Spread Wings Design Solar Street Light

#### Main features

- Innovative split structural design, with good heat dissipation performance.
- Adjustable LED module angle, satisfying various road lighting needs.
- Brand new A+ class LifePO4 battery with large capacity, support 10 days working after fully charging.
- Adopting imported high-brightness Bridgelux 3030 and 5050 led chips, lab testing luminous efficiency up to 210lm/w