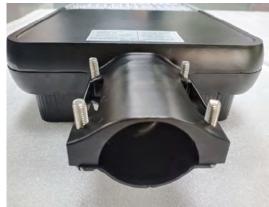

efficiency
- 25 yeasrs lifespan

<sup>\*</sup>picture just for sample show here

### MPPT Controller



- High efficiency conversion
- Intelegent design

\*When the power is equal to or less than 40%, the power is automatically allocated to ensure that the duration of the lamp is on.

\*When sundays, it can ensure the lighting power.

\*When cloudy / rainy days, it can ensure the lighting time.





### Remoter instruction



RESUME

Resume default setting

• DEMO

Full lighting 1 min, then off

• BRIGHT-

Decrease brightness 5% each time

• BRIGHT +

Increase brightness 5% each time

• **ON** 

Turn on

OFF

Turn off

#### **Easy Installation**

Just fix the solar panel and lamp head



## Real Photos of MK-SSC-60



Front Back Power on

## **Details**



3pcs Led Panel



Lateral side



Lamp socket

#### **Specifications**

| Led Source            | 30W<br>(144pcs leds)                                   | 40W<br>(144pcs leds)                                   | 50W<br>(144pcs leds)                                   | 60W<br>(144pcs leds)                                    | 80W<br>(192pcs leds)                                    | 100W<br>(192pcs leds)                                   | 120W<br>(192pcs leds)                                   |
|-----------------------|--------------------------------------------------------|--------------------------------------------------------|--------------------------------------------------------|---------------------------------------------------------|---------------------------------------------------------|-------------------