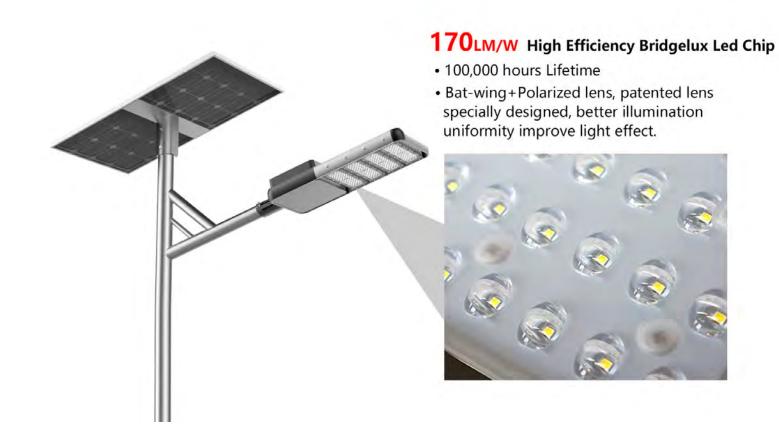

lar Street Light



#### Main features

- Innovative split structural design, with good heat dissipation performance.
- Adjustable LED module angle, satisfying various road lighting needs.
- Brand new A+ class LifePO4 battery with large capacity, support 10 days working after fully charging.
- Adopting imported high-brightness Bridgelux 3030 and 5050 led chips, lab testing luminous efficiency up to 210lm/w

## SSC Series Semi-Integrated Solar Street Lights

A split solar led solar street light, composed of led lamp, battery, solar panel, and controller.



## Solar panel, battery and led lamp separated



## New LifePO4 Battery



- >2000 cycles
- 8-10years lifespan (20% loss)
- High-temperature resistance
- In-built explosion-proof valve, high safety performance

## High Lumens Led Lamp



## High Efficiency Mono Solar Panel



- Monocrystalline Silicon Solar Panel
- >21% Photoelectric conversion efficiency
- 25 yeasrs lifespan

<sup>\*</sup>picture just for sample show here

### MPPT Controller



- High efficiency conversion
- Intelegent design

\*When the power is equal to or less than 40%, the power is automatically allocated to ensure that the duration of the lamp is on.

\*When sundays, it can ensure the lighting power.

\*When cloudy / rainy days, it can ensure the lighting time.





### Remoter instruction



RESUME

Resume default setting

• DEMO

Full lighting 1 min, then off

• BRIGHT-

Decrease brightness 5% each time

• BRIGHT +

Increase brightness 5% each time

• **ON** 

Turn on

OFF

Turn off

#### **Easy Installation**

Just fix the solar panel and lamp