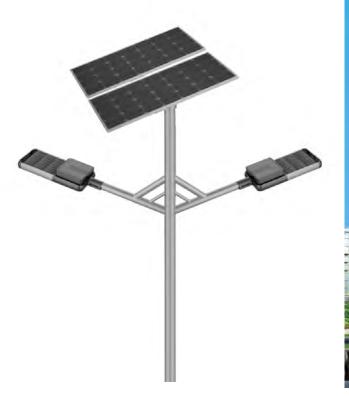

## SSC Series Semi-Integrated Solar Street Lights

A split solar led solar street light, composed of led lamp, battery, solar panel, and controller.

## Solar panel, battery and led lamp separated

## Double Arm