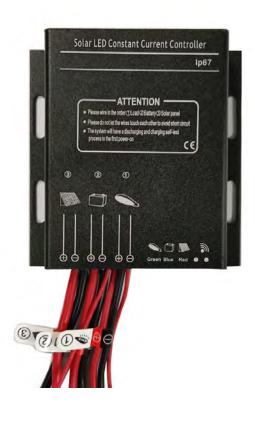

### MPPT Controller

- High efficiency conversion
- Intelegent design

\*When the power is equal to or less than 40%, the power is automatically allocated to ensure that the duration of the lamp is on.

\*When sundays, it can ensure the lighting power.