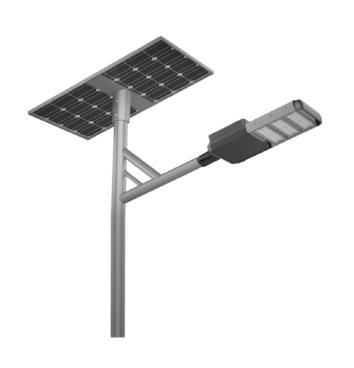

## SSC Series Semi-Integrated Solar Street Lights

A split solar led solar street light, composed of led lamp, battery, solar panel, and controller.

## Solar panel, battery and led lamp separated

# Single Arm