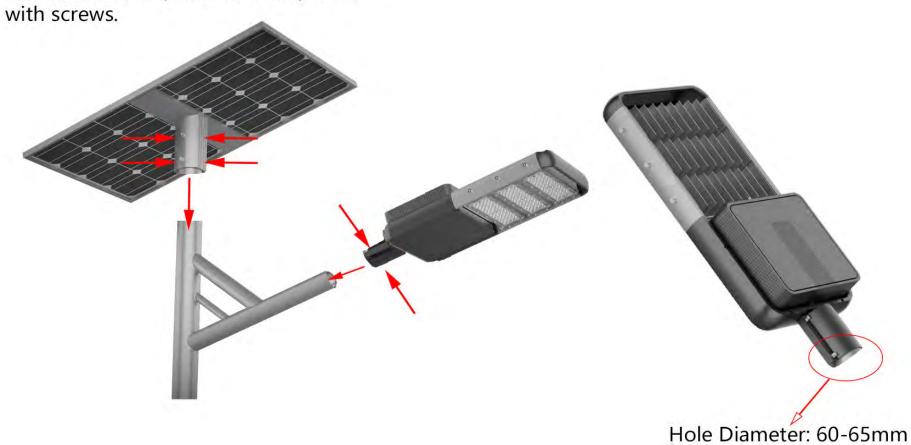

igh Efficiency Mono Solar Panel



- Monocrystalline Silicon Solar Panel
- >21% Photoelectric conversion efficiency
- 25 yeasrs lifespan

<sup>\*</sup>picture just for sample show here

### MPPT Controller



- High efficiency conversion
- Intelegent design

\*When the power is equal to or less than 40%, the power is automatically allocated to ensure that the duration of the lamp is on.

\*When sundays, it can ensure the lighting power.

\*When cloudy / rainy days, it can ensure the lighting time.





### Remoter instruction



RESUME

Resume default setting

• DEMO

Full lighting 1 min, then off

• BRIGHT-

Decrease brightness 5% each time

• BRIGHT +

Increase brightness 5% each time

• **ON** 

Turn on

OFF

Turn off

#### **Easy Installation**

Just fix the solar panel and lamp head



## Real Photos of MK-SSC-60



Front Back Power on

## **Details**



3pcs Led Panel



Lateral side



Lamp socket

#### **Specifications**

| Led Source            | 30W<br>(144pcs leds)                                   | 40W<br>(144pcs leds)                                   | 50W<br>(144pcs leds)                                   | 60W<br>(144pcs leds)                                    | 80W<br>(192pcs leds)                                    | 100W<br>(192pcs leds)                                   | 120W<br>(192pcs leds)                                   |
|-----------------------|--------------------------------------------------------|--------------------------------------------------------|--------------------------------------------------------|-------------------------------