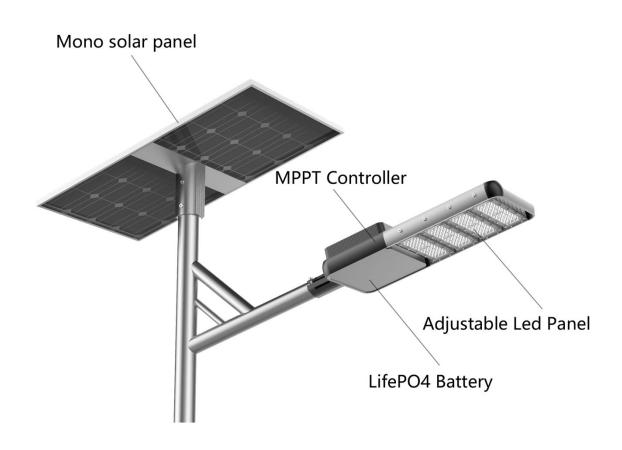

## SSC Series Semi-Integrated Solar Street Lights

A split solar led solar street light, composed of led lamp, battery, solar panel, and controller.

## Solar panel, battery and led lamp separated

## High Efficiency Mono Solar Panel

- Monocrystalline Silicon Solar Panel
- >21% Photoelectric conversion efficiency
- 25 yeasrs lifespan

<sup>\*</sup>picture just for sample show here

### MPPT Controller

- High efficiency conversion
- Intelegent design

\*When the power is equal to or less than 40%, the power is automatically allocated to ensure that the duration of the lamp is on.

\*When sundays, it can ensure the lighting power.