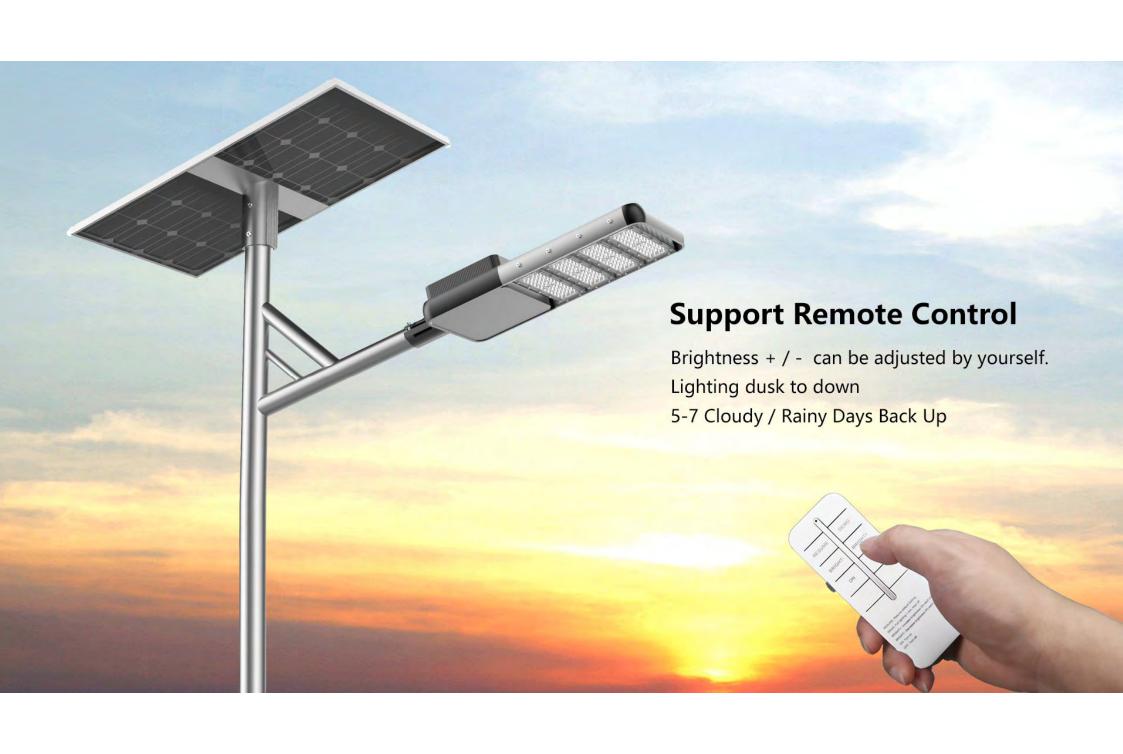

### Remoter instruction

RESUME

Resume default setting

• DEMO

Full lighting 1 min, then off

• BRIGHT-

Decrease brightness 5% each time

• BRIGHT +

Increase brightness 5% each time

• **ON** 

Turn on

OFF

Turn off