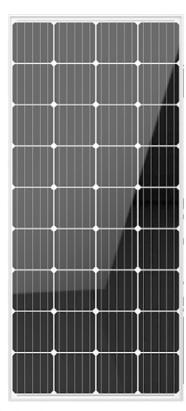

## High Efficiency Mono Solar Panel

- Monocrystalline Silicon Solar Panel
- >21% Photoelectric conversion efficiency
- 25 yeasrs lifespan

<sup>\*</sup>picture just for sample show here